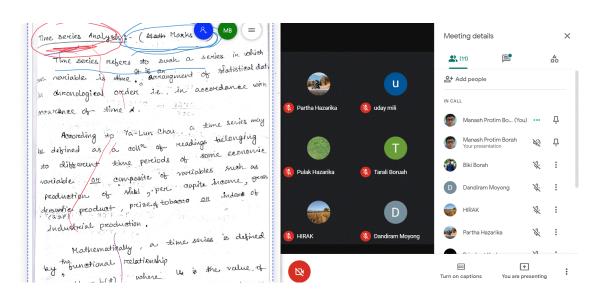

|             | M-9         |             | M-10        |            | M-11      |            | M-12      |
|              | 2 <sup>nd</sup> Sem | C-I        |             | C-II        |             |             |            |           |            |           |
| SAT          | 4th Sem             |            | C-V         |             | C-VI        |             | C-VII      | 24.00     |            | 25.52     |
| SAT          | 6th Sem             |            |             | M-9         |             | M-10        |            | M-11      |            | M-12      |

Abbreviations: -

C- Core

M- Major

Principal L.T.K. College, Azad North Lakhimpur, Assam

L T. K. College, Azad North lakhimpur

## Online Classes during Lock down (2020-2021) (Screenshots of online Classes)