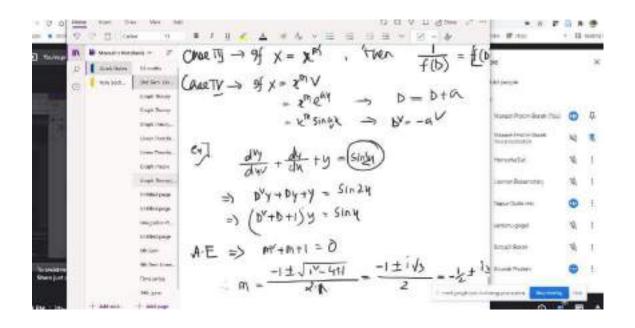

|             | M-9         |             | M-10        |            | M-11      |            | M-12      |
|              | 2 <sup>nd</sup> Sem | C-I        |             | C-II        |             |             |            |           |            |           |
| SAT          | 4th Sem             |            | C-V         |             | C-VI        |             | C-VII      | 24.00     |            | 25.52     |
| SAT          | 6th Sem             |            |             | M-9         |             | M-10        |            | M-11      |            | M-12      |

Abbreviations: -

C- Core

M- Major

Principal L.T.K. College, Azad North Lakhimpur, Assam

L T. K. College, Azad North lakhimpur

## Online Classes during Lock down (2020-2021) (Screenshots of online Classes)