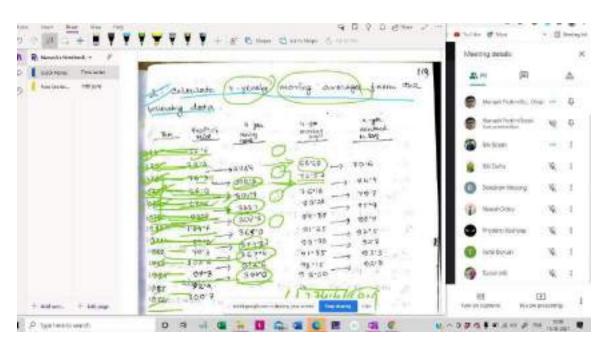

| M-9         |             | M-10        |            | M-11      |            | M-12      |
|              | 2 <sup>nd</sup> Sem | C-I        |             | C-II        |             |             |            |           |            |           |
| SAT          | 4th Sem             |            | C-V         |             | C-VI        |             | C-VII      | 24.00     |            | 25.52     |
| SAT          | 6th Sem             |            |             | M-9         |             | M-10        |            | M-11      |            | M-12      |

Abbreviations: -

C- Core

M- Major

Principal L.T.K. College, Azad North Lakhimpur, Assam

L T. K. College, Azad North lakhimpur

## Online Classes during Lock down (2020-2021) (Screenshots of online Classes)