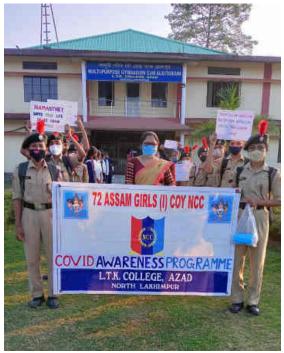

#### **\*** Kanchanjunga Trekking Expedition Camp Sikkim, 2021.

Report: CPL Asharani Nath participated in the camp from L.T.K. College and completed the task successfully.

vi. Organized Covid Awareness and Mask Distribution Programme on 26/11/2021 in Azad area on behalf of the celebration of NCC Day 2021 under the banner 72 Assam Girls' (I) Coy NCC Unit LTK College Unit.