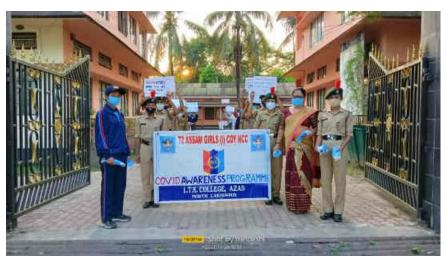

#### **\*** Kanchanjunga Trekking Expedition Camp Sikkim, 2021.

Report: CPL Asharani Nath participated in the camp from L.T.K. College and completed the task successfully.

vi. Organized Covid Awareness and Mask Distribution Programme on 26/11/2021 in Azad area on behalf of the celebration of NCC Day 2021 under the banner 72 Assam Girls' (I) Coy NCC Unit LTK College Unit.