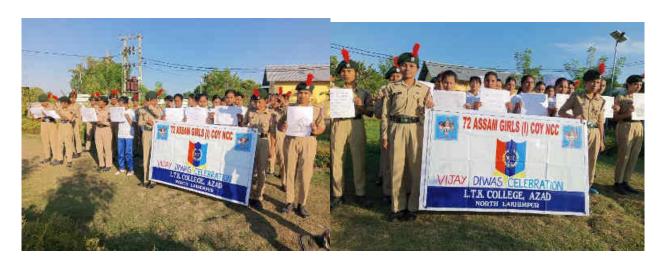

**❖** Observed Vijay Divas celebration on 16/12/2021 at LTK College under the banner 72 Assam Girls' (I) Coy NCC Unit LTK College Unit.