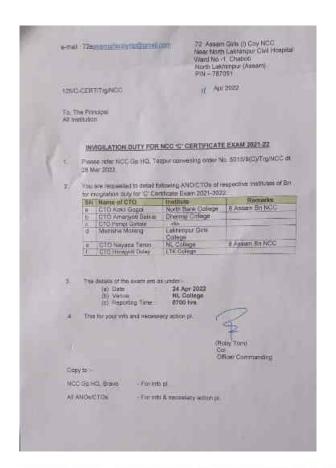

#### **Conduct Of 'C' Certificate 2022**

Report: The exam for NCC 'C' Certificate was conducted in North Lakhimpur College on 24<sup>th</sup> April 2022. Total number of 09 Cadets. All of the Cadets passed the 'C' Certificate Exam with 05 cadets graded with 'A' and 02 cadets graded with 'B'.