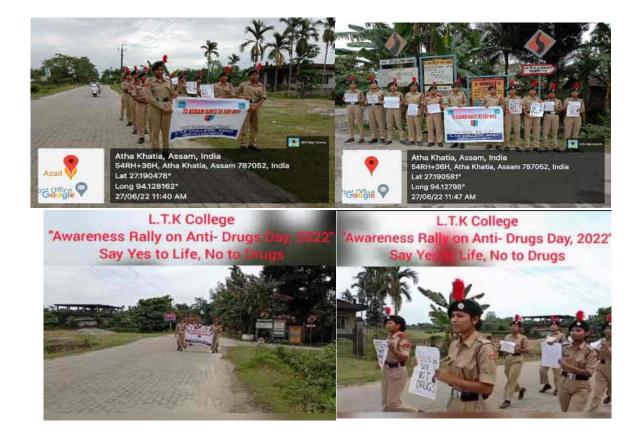

i. Organized Awareness programme on Plastic Waste on 21/10/2021 in Azad Panchayat and Athakatia village under the banner 72 Assam Girls' (I) Coy NCC Unit LTK College Unit.