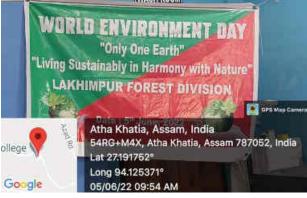

i. Organized Awareness programme on Plastic Waste on 21/10/2021 in Azad Panchayat and Athakatia village under the banner 72 Assam Girls' (I) Coy NCC Unit LTK College Unit.

#### **\*** Kanchanjunga Trekking Expedition Camp Sikkim, 2021.

Report: CPL Asharani Nath participated in the camp from L.T.K. College and completed the task successfully.

vi. Organized Covid Awareness and Mask Distribution Programme on 26/11/2021 in Azad area on behalf of the celebration of NCC Day 2021 under the banner 72 Assam Girls' (I) Coy NCC Unit LTK College Unit.