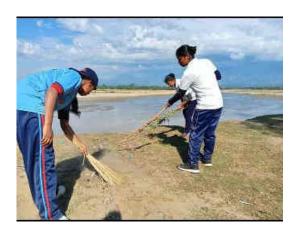

#### ❖ Organized a Cleanliness Drive on 26/12/2021 at Boginadi Soil, Lakhimpur:

Report: Boginadi Soil under Forest Department located at the bank of Boginadi river under Lakhimpur district is often selected as one of the picnic spots by the people where every year people enjoy their weekends and organize picnics and get together programmes along with family and friends. The place is a small area with lots of valuable trees and greenery. But we have seen that people often come and enjoy there and throw away the plastic wastes everywhere and a very few realise the importance of a clean and plastic free life. Therefore, the LTK College NCC Unit organized a Cleanliness Drive so as to create some awareness amongst the people coming to celebrate their weekends and new year programmes. The positive outcome was that seeing the cadets cleaning the area many people participated with them in cleaning the surroundings, collecting plastics from the river water and gathering the plastic waste at a single place and burning away whatever was possible.