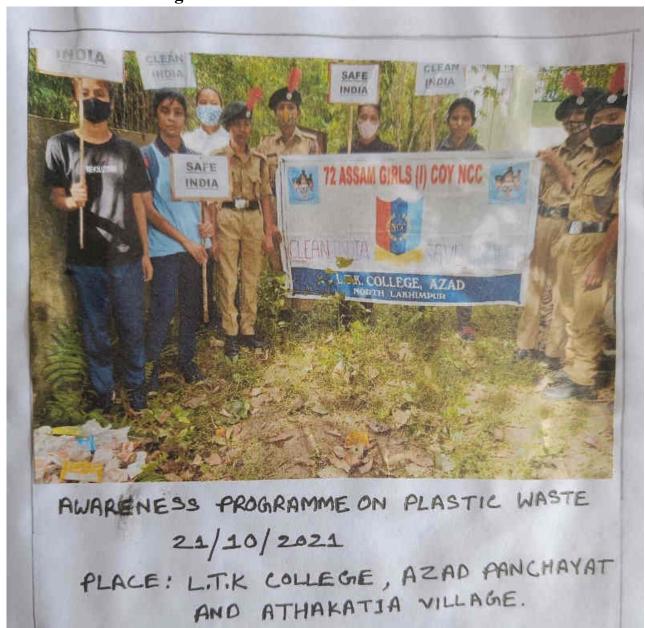

i. Organized Awareness programme on Plastic Waste on 21/10/2021 in Azad Panchayat and Athakatia village under the banner 72 Assam Girls' (I) Coy NCC Unit LTK College Unit.