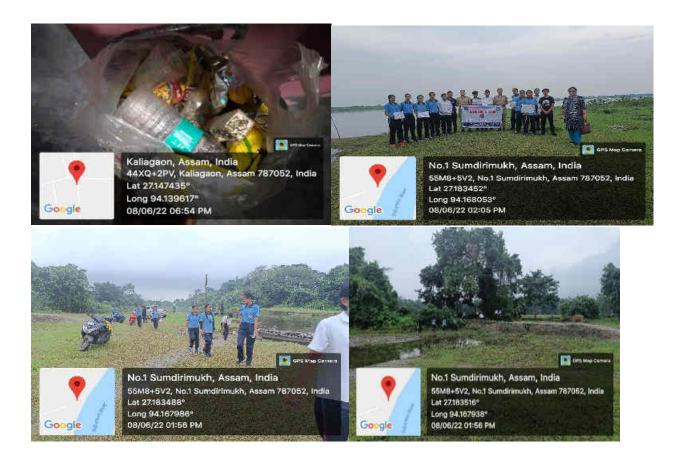

#### ❖ Organized a Cleanliness Drive on 26/12/2021 at Boginadi Soil, Lakhimpur:

Report: Boginadi Soil under Forest Department located at the bank of Boginadi river under Lakhimpur district is often selected as one of the picnic spots by the people where every year people enjoy their weekends and organize picnics and get together programmes along with family and friends. The place is a small area with lots of valuable trees and greenery. But we have seen that people often come and enjoy there and throw away the plastic wastes everywhere and a very few realise the importance of a clean and plastic free life. Therefore, the LTK College NCC Unit organized a Cleanliness Drive so as to create some awareness amongst the people coming to celebrate their weekends and new year programmes. The positive outcome was that seeing the cadets cleaning the area many people participated with them in cleaning the surroundings, collecting plastics from the river water and gathering the plastic waste at a single place and burning away whatever was possible.