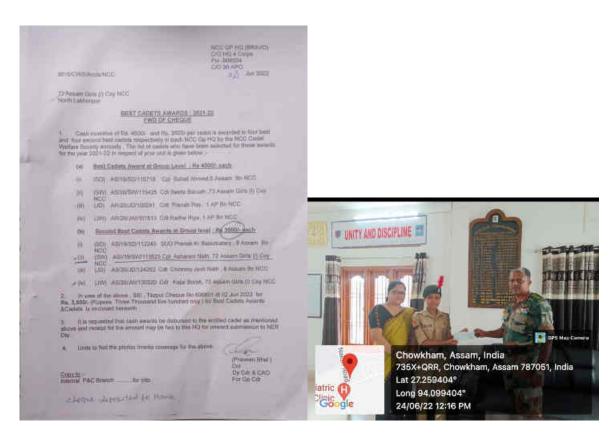

❖ Participated in the Inter DTE Shooting Championship-2022 organized by the 72 Assam Girls' (I) Coy NCC, Chaboti, North Lakhimpur, Assam.
Report: Cadet Munki Chetia was selected for participating in the Tournament.

|              |                            |         |                     | North I                     | lo -1. Chaboti<br>Lashimpur(Aasam)<br>787051 | )        |
|--------------|----------------------------|---------|---------------------|-----------------------------|----------------------------------------------|----------|
| 130/         | Trg-Shooting /NC           | C       |                     | 17                          | Mar 2022                                     |          |
| 5 As<br>Tezz | sam Bo NGC<br>our          |         |                     |                             |                                              |          |
|              | 12                         | ITER!   | DIE SHOOTING        | CHAMPIONS                   | HIP-2022                                     |          |
| 1.           | Dat your latter            | No. 5   | 003/42/Trg/NCC o    | tt 02 Mae 202               |                                              |          |
| 2            | Nominal Roll o             | t short |                     | od finer (in 2              | 2 rifle) names in re                         | spect of |
| THE          | Regi No.                   | Same    | Marie Marie Marie   | 000                         | (Immiliate)                                  | Remark   |
| SK           |                            |         |                     |                             |                                              |          |
| 1            | AMERICAN TESTA             | con     | мілимі снила        | 17/085/002                  | Orienta Orta<br>College                      |          |
| 2            | A6205WA113582              | CBT     | DIMPLOOCOL          | 15/71/2005                  | Do                                           |          |
| 1            | AB21SWA113501              | CUT     | MARRY THENGAL       | 28/10/2005                  | Lastempur Gets<br>College                    |          |
| 4            | AUDISWATESTA               | CDT     | PRANAMI DUTTA       | 10/00/2005                  | Do                                           |          |
| 5.           | A5206WA113531              | COT     | PRIVANKA<br>MISSONG | 16/08/2004                  | Dhemeyl College                              |          |
| 0            | EURETTAWRITER              | COT     | MUNICHETIA          | 27/07/2004                  | LTK Cologe, Azad                             |          |
| 3            | Fwd herewith               | for you | v further necessar. | y action pleas<br>(Roby Yor |                                              |          |
|              | npy ka:<br>ΣCGp HQ - Bravo |         | For info pi         | Officer Co                  | omanding                                     |          |