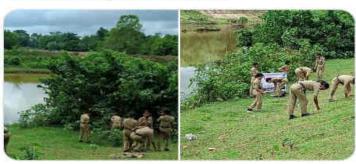

#### ❖ Organized a Cleanliness Drive on 26/12/2021 at Boginadi Soil, Lakhimpur:

Report: Boginadi Soil under Forest Department located at the bank of Boginadi river under Lakhimpur district is often selected as one of the picnic spots by the people where every year people enjoy their weekends and organize picnics and get together programmes along with family and friends. The place is a small area with lots of valuable trees and greenery. But we have seen that people often come and enjoy there and throw away the plastic wastes everywhere and a very few realise the importance of a clean and plastic free life. Therefore, the LTK College NCC Unit organized a Cleanliness Drive so as to create some awareness amongst the people coming to celebrate their weekends and new year programmes. The positive outcome was that seeing the cadets cleaning the area many people participated with them in cleaning the surroundings, collecting plastics from the river water and gathering the plastic waste at a single place and burning away whatever was possible.