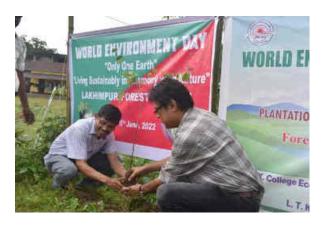

ncls : As above.

#### **❖** Firing Camp (Dirgha Firing Range-2022)

Report: The L.T.K. College NCC Unit participated in the annual Firing Camp organized by the 72 Assam Girls' (I) Coy NCC, Chaboti North Lakhimpur, Assam on 11<sup>th</sup> May 2022. Total of 23 cadets participated in the Firing Camp carried out at Dirgha Firing Range in the Assam-Arunachal bordering areas under Lakhimpur district.











#### **❖** World Environment Day celebration 5<sup>th</sup> June, 2022

#### Theme: Only One Earth

Plantation Programme in L.T.K. College Campus in collaboration with Forest Department, Govt. of Assam, Lakhimpur District organized by L.T.K. College Eco-Club, NSS Unit, NCC Unit, Green L.T.K. Clean Campus and Electoral Literacy Club, L.T.K. College Azad, North Lakhimpur Assam.













## **❖** The NCC Unit, L.T.K. College carried out Puneet Sagar Abhiyan 2022 on behalf of World Ocean Day at Sumdirimukh

Theme – Revitalizing Collective Action for Ocean

**Report:** Today on 8<sup>th</sup> June 2022, the NCC Unit of LTK College, Azad, North Lakhimpur carried out an awareness programme of cleaning plastic wastes from the river banks in tune with the World Ocean Day, 2022. First of all, play cards were made to make the cadets to make them aware about Puneet Sagar Abhiyan and World Ocean Day. A short lecture on World Ocean Day was delivered by the CTO of L.T.K College NCC Unit, Dr. Himajyoti Doley on the spotabout the necessity of clean river water resources and the importance of clean and green environment. The awareness programme was carried out at the bank of Subansir