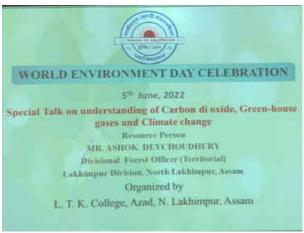

i. Organized Awareness programme on Plastic Waste on 21/10/2021 in Azad Panchayat and Athakatia village under the banner 72 Assam Girls' (I) Coy NCC Unit LTK College Unit.

#### **\*** Kanchanjunga Trekking Expedition Camp Sikkim, 2021.

Report: CPL Asharani Nath participated in the camp from L.T.K. College and completed the task successfully.

vi. Organized Covid Awareness and Mask Distribution Programme on 26/11/2021 in Azad area on behalf of the celebration of NCC Day 2021 under the banner 72 Assam Girls' (I) Coy NCC Unit LTK College Unit.