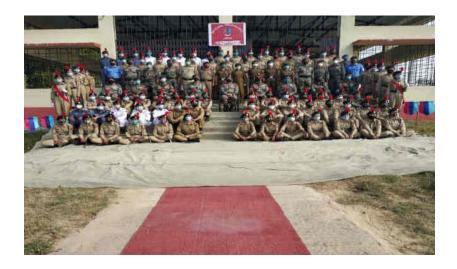

#### **❖** 73<sup>rd</sup> NCC Day Celebration 2021

Congratulations to LTK College NCC unit for receiving the Best College trophy in the intercollege competition on 73rd NCC Rising Day 28/11/2021. The team won First Prize in Group Dance, Single Dance and Second Prize for Group Song and was declared the best College in the inter-college competition.