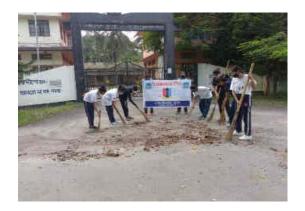

i. Organized Awareness programme on Plastic Waste on 21/10/2021 in Azad Panchayat and Athakatia village under the banner 72 Assam Girls' (I) Coy NCC Unit LTK College Unit.