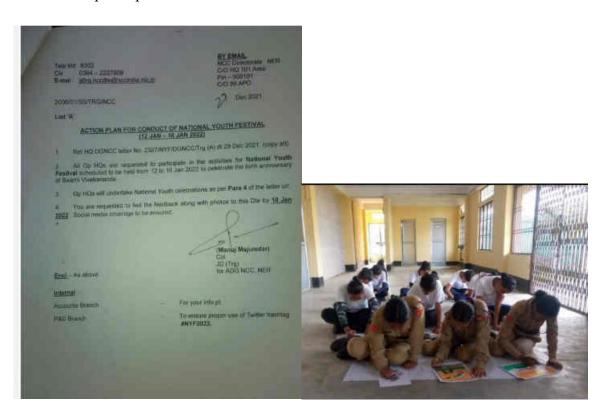

# ❖ Organized National Youth Festival 2022 on behalf of Birthday of Swami Vivekananda with 72 assam Girls' (I) Coy NCC, LTK College Unit on 13/01/2022.

Report: Today on 13/01/2022, the NCC Unit of L.T.K. College organized a National Youth Festival on behalf of the Birthday of Swami Vivekananda. Different events like poster making competition and art competition were carried out among the cadet of L.T.K. College. Total number of 15 cadets participated in the event.