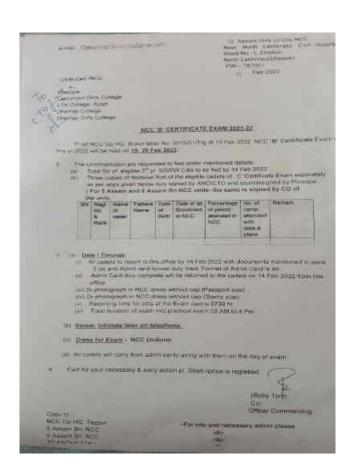

for observance of National Girl Child Day on the occasion of Azadi ki Amrit Mahotsav 2022 at the college auditorium. Girl children from different schools participated in the competition held under different categories. During the event two NCC cadets of L.T.K. College NCC Unit Asharani Nath and Munmi Boruah were given prizes for being selected as the Best Girl for Leadership by Dibrugarh University.





### ❖ Conduct of 'B' Certificate Exam, 19th- 20th February, 2022

Report: The exam for NCC 'B' Certificate was conducted in North Lakhimpur College on 19<sup>th</sup>-20<sup>th</sup> February, 2022. Total number of 12 Cadets appeared for the 'C' Exam. Out of the 12, 08 cadets passed the 'B' Certificate Exam. 01 cadet graded with 'A', 06 cadets graded with 'B' and 01 cadet graded with 'C'



|    | (6)