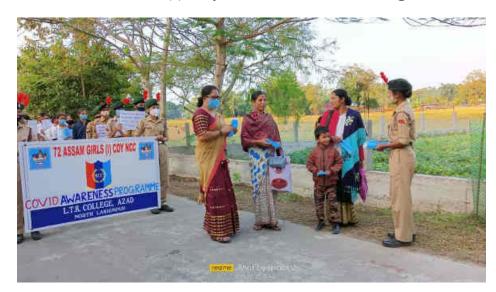

#### **\*** Kanchanjunga Trekking Expedition Camp Sikkim, 2021.

Report: CPL Asharani Nath participated in the camp from L.T.K. College and completed the task successfully.

vi. Organized Covid Awareness and Mask Distribution Programme on 26/11/2021 in Azad area on behalf of the celebration of NCC Day 2021 under the banner 72 Assam Girls' (I) Coy NCC Unit LTK College Unit.