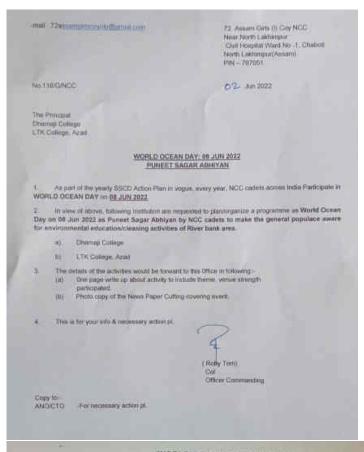

** Today on 8<sup>th</sup> June 2022, the NCC Unit of LTK College, Azad, North Lakhimpur carried out an awareness programme of cleaning plastic wastes from the river banks in tune with the World Ocean Day, 2022. First of all, play cards were made to make the cadets to make them aware about Puneet Sagar Abhiyan and World Ocean Day. A short lecture on World Ocean Day was delivered by the CTO of L.T.K College NCC Unit, Dr. Himajyoti Doley on the spotabout the necessity of clean river water resources and the importance of clean and green environment. The awareness programme was carried out at the bank of Subansiri river at Sumdirimukh where the Sumdiri river meets Subansiri at around 1.00 PM with presence of 20 Cadets and CTO. Around 4-5 KG plastic waste materials were collected for recycle.



|        |                         |                      |                                         | OCEAN DAY:<br>EET SAGAR A                      |                         | 2                           |                                                       |                                                |
|--------|-------------------------|----------------------|-----------------------------------------|------------------------------------------------|-------------------------|-----------------------------|-------------------------------------------------------|------------------------------------------------|
| i.     |                         |                      |                                         | articipated in W<br>Dhemaji) of this           |