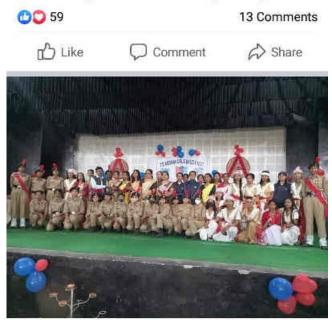

#### **❖** 73<sup>rd</sup> NCC Day Celebration 2021

Congratulations to LTK College NCC unit for receiving the Best College trophy in the intercollege competition on 73rd NCC Rising Day 28/11/2021. The team won First Prize in Group Dance, Single Dance and Second Prize for Group Song and was declared the best College in the inter-college competition.