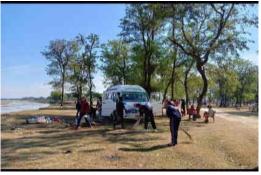

#### ❖ Organized a Cleanliness Drive on 26/12/2021 at Boginadi Soil, Lakhimpur:

Report: Boginadi Soil under Forest Department located at the bank of Boginadi river under Lakhimpur district is often selected as one of the picnic spots by the people where every year people enjoy their weekends and organize picnics and get together programmes along with family and friends. The place is a small area with lots of valuable trees and greenery. But we have seen that people often come and enjoy there and throw away the plastic wastes everywhere and a very few realise the importance of a clean and plastic free life. Therefore, the LTK College NCC Unit organized a Cleanliness Drive so as to create some awareness amongst the people coming to celebrate their weekends and new year programmes. The positive outcome was that seeing the cadets cleaning the area many people participated with them in cleaning the surroundings, collecting plastics from the river water and gathering the plastic waste at a single place and burning away whatever was possible.