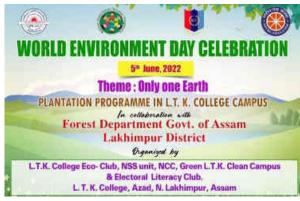

i. Organized Awareness programme on Plastic Waste on 21/10/2021 in Azad Panchayat and Athakatia village under the banner 72 Assam Girls' (I) Coy NCC Unit LTK College Unit.

#### **\*** Kanchanjunga Trekking Expedition Camp Sikkim, 2021.

Report: CPL Asharani Nath participated in the camp from L.T.K. College and completed the task successfully.

vi. Organized Covid Awareness and Mask Distribution Programme on 26/11/2021 in Azad area on behalf of the celebration of NCC Day 2021 under the banner 72 Assam Girls' (I) Coy NCC Unit LTK College Unit.